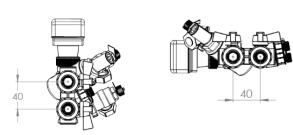

Vertical Configuration

Horizontal Configuration

\*Flush/drain point in the flow redundant due to the horizontal

Bypass handle positions supporting 5 functions