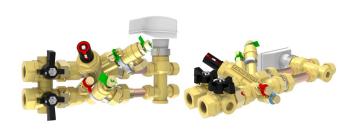

## **APPLICATION**

For Fan Coil Unit installations. Typically fitted on the last Fan Coil Unit of a branch, for dead leg protection, with the 4-Port Control Valve working as a bypass if there is no demand from the Fan Coil Unit.

100% tested

Components:

FlowCon 5-position flushing bypass, 40mm centres

FlowCon venturi metering station low to high flow rates, fitted with FlowCon Combined PT Plug & Drain

Johnson Controls 4-Port Valve

FlowCon E-Just or Composite ABV, fitted with FlowCon Combined PT Plug & Drain

Johnson Controls 3-point floating or

modulating Actuator

Material:

FlowCon components: Forged DZR brass, elastomers EPDM, Johnson component: Forged Brass, stainless steel