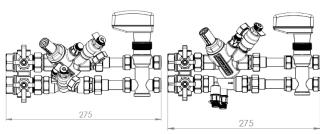

Vertical Configuration

Horizontal Configuration

\*Flush/drain point in the flow redundant due to the horizontal

Bypass handle positions supporting 5 functions