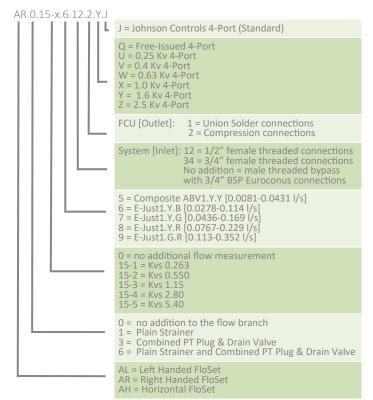

## PRODUCT CODES AND SELECTIONS

## AR.0.15-x.6.12.2.Y.L

Right Hand FloSet 4-Port ABV. 1/2" female threaded Mini Flushing By-Pass. MS.15-x Metering Station fitted with Combined PT Plug & Drain to the Flow Branch. FlowCon E-Just1.Y.B fitted with Combined PT Plug & Drain to the Return Branch. Johnson Controls 4-Port [1.6] with Compression FCU Connections