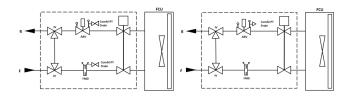

## **APPLICATION**

For Fan Coil Unit installations. Typically fitted on the last Fan Coil Unit of a branch, for dead leg protection, with the 4-Port Control Valve working as a bypass if there is no demand from the Fan Coil Unit.

100% tested

Components:

FlowCon 5-position flushing bypass, 40mm centres

FlowCon venturi metering station low to high flow rates, fitted with FlowCon Combined PT Plug & Drain

Johnson Controls 4-Port Valve

FlowCon E-Just or Composite ABV, fitted with FlowCon Combined PT Plug & Drain

Johnson Controls 3-point floating or

modulating Actuator

Material:

FlowCon components: Forged DZR brass, elastomers EPDM, Johnson component: Forged Brass, stainless steel

## AR.0.15-x.6.12.2.Y.L

Right Hand FloSet 4-Port ABV. 1/2" female threaded Mini Flushing By-Pass. MS.15-x Metering Station fitted with Combined PT Plug & Drain to the Flow Branch. FlowCon E-Just1.Y.B fitted with Combined PT Plug & Drain to the Return Branch. Johnson Controls 4-Port [1.6] with Compression FCU Connections