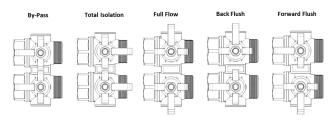

Vertical Configuration

Horizontal Configuration

\*Flush/drain point in the flow redundant due to the horizontal

Bypass handle positions supporting 5 functions