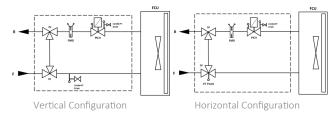

## APPLICATION

For Fan Coil Unit installations. Suited for small spaces and slim-line Fan Coil Units. Vertical or horizontal orientation. For dynamical forward-flushing of the terminal unit. Fully BSRIA BG29/21 compliant.

Configuration Schematics

Bypass handle positions supporting 5 functions

Dimensional Drawings Right-Handed FloSet 29

Vertical Configuration

10

Horizontal Configuration