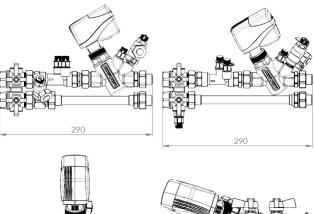

Configuration Schematics

Bypass handle positions supporting 5 functions

Dimensional Drawings Right-Handed FloSet 29

Vertical Configuration

10

Horizontal Configuration