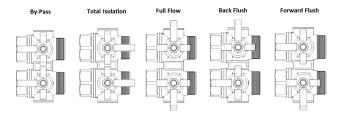

Configuration Schematics

Bypass handle positions supporting 5 functions

Dimensional Drawings Right-Handed FloSet 29

Vertical Configuration

10

Horizontal Configuration