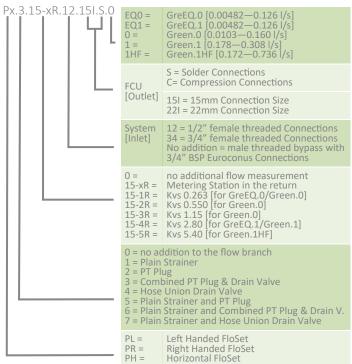

## PRODUCT CODES AND SELECTIONS

## PR.3.15-xR.12.15I.S.0

Right Hand FloSet 29. 1/2" female threaded Mini Flushing By-Pass. Combined PT Plug & Drain to the Flow Branch. FlowCon Green.0 PICV fitted with FNP Actuator and Combined PT Plug & Drain and MS.15-x Metering Station to the Return Branch. Union Solder FCU Connections included but supplied loose.