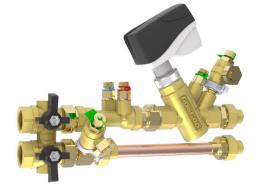

## SPECIFICATION

Static Pressure: Working Temperature: Size Range: Connections:

Features:

Components:

25 Bar -10°C to 120°C DN15-20 System side: male or fixed ISO female FCU side: standard solder

- Handed for heating & cooling duties
- Easy selection based on flow rate
- Wide choice of connections and actuators (electric or thermic, raise lower, modulating, on/off, feedback)
- Strainer options
- Accurate flow measurement verification at the terminal unit
- Flush/drain points in flow and return
- Supplied set, individually labelled to schedule & terminal unit, ready to fit
  100% tested
- 100% teste
- FlowCon 5-position flushing bypass, 40mm centres
- FlowCon Combined PT Plug & Drain
- FlowCon Green or GreEQ PICV, fitted with FlowCon Combined PT Plug & Drain
- FlowCon venturi metering station low to high flow rates
- FlowCon FNP Actuator, can be set to equal % or linear control, with failsafe, electrical override and position indicator. IP54 rated, including upside-down. Forged DZR brass, elastomers EPDM

## PR.3.15-xR.12.15I.S.0

Right Hand FloSet 29. 1/2" female threaded Mini Flushing By-Pass. Combined PT Plug & Drain to the Flow Branch. FlowCon Green.0 PICV fitted with FNP Actuator and Combined PT Plug & Drain and MS.15-x Metering Station to the Return Branch. Union Solder FCU Connections included but supplied loose.