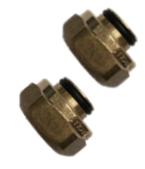

## **PRODUCT CODES**

| Product Code | Description                                           | Quantity per FloSet |
|--------------|-------------------------------------------------------|---------------------|
| FC-05        | 15mm Union Solder                                     | 2                   |
| FC-05A       | 22mm Union Solder                                     | 2                   |
| FC-P06       | Euroconus Insert with flat<br>EPDM face sold in pairs | 1                   |
| FC-12        | ½" Union Female Threaded                              | 2                   |
| FC-13        | 3/4" Union Female Threaded                            | 2                   |
| FC-14        | 15mm Union Press Fitting                              | 2                   |
| FC-15        | 22mm Union Press Fitting                              | 2                   |
| FC-20        | 15mm Compression                                      | 2                   |

Threaded

Solder

Compression

Press Fit

Euroconus Flat Face Inserts