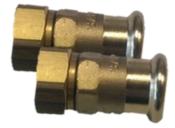

## **PRODUCT CODES**

| Product Code | Description                                           | Quantity per FloSet |
|--------------|-------------------------------------------------------|---------------------|
| FC-05        | 15mm Union Solder                                     | 2                   |
| FC-05A       | 22mm Union Solder                                     | 2                   |
| FC-P06       | Euroconus Insert with flat<br>EPDM face sold in pairs | 1                   |
| FC-12        | ½" Union Female Threaded                              | 2                   |
| FC-13        | 3/4" Union Female Threaded                            | 2                   |
| FC-14        | 15mm Union Press Fitting                              | 2                   |
| FC-15        | 22mm Union Press Fitting                              | 2                   |
| FC-20        | 15mm Compression                                      | 2                   |

Threaded

Solder

Compression

Press Fit

Euroconus Flat Face Inserts