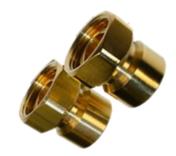

## **PRODUCT CODES**

| Product Code | Description                                           | Quantity per FloSet |
|--------------|-------------------------------------------------------|---------------------|
| FC-05        | 15mm Union Solder                                     | 2                   |
| FC-05A       | 22mm Union Solder                                     | 2                   |
| FC-P06       | Euroconus Insert with flat<br>EPDM face sold in pairs | 1                   |
| FC-12        | ½" Union Female Threaded                              | 2                   |
| FC-13        | 3/4" Union Female Threaded                            | 2                   |
| FC-14        | 15mm Union Press Fitting                              | 2                   |
| FC-15        | 22mm Union Press Fitting                              | 2                   |
| FC-20        | 15mm Compression                                      | 2                   |

Threaded

Solder

Compression

Press Fit

Euroconus Flat Face Inserts