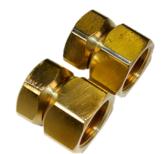

## **PRODUCT CODES**

| Product Code | Description                                           | Quantity per FloSet |
|--------------|-------------------------------------------------------|---------------------|
| FC-05        | 15mm Union Solder                                     | 2                   |
| FC-05A       | 22mm Union Solder                                     | 2                   |
| FC-P06       | Euroconus Insert with flat<br>EPDM face sold in pairs | 1                   |
| FC-12        | ½" Union Female Threaded                              | 2                   |
| FC-13        | 3/4" Union Female Threaded                            | 2                   |
| FC-14        | 15mm Union Press Fitting                              | 2                   |
| FC-15        | 22mm Union Press Fitting                              | 2                   |
| FC-20        | 15mm Compression                                      | 2                   |

Threaded

Solder

Compression

Press Fit

Euroconus Flat Face Inserts