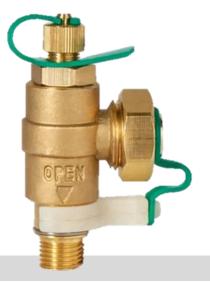

## FlowCon Combined Pressure/Temperature Plug and Drain

## **SPECIFICATIONS**

Application: Water

Pressure Rating: PN25 Max 25bar up to 110°C, max 20bar above

Temperature Rating: -10°C to +130°C

Below 0°C with added anti freeze fluids

Above 100°C with added anti-boiling fluids

Material:

- Body, Tap Tube & Retaining Ring: DZR Brass EN12164 CW602N

- Cap & Gasket: Brass & NBR

- Safety Clip: Polyamide PA-6

- Inner & Drain Cap Gasket & O-Ring: EPDM

- Drain Cap: Brass

- Circlet: Stainless Steel AISI 302

- Tie: Silicone rubber

End Connections: Male threaded 1/4" ISO on valve side

Male threaded 1/2" ISO on drain side

Weight: 160 g